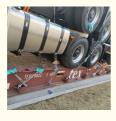

### **BBK SHIPPING**

It is suitable for all over-length, over-width and over-height commodity, it use 2 or more flat rack containers as bed. Such as engineering machinery, petrol equipment, mining equipment, truck and so on.

BBK shipping is one of our company highlights business, that is combined number of flat containers into a pallet then put the commodities on it. Under normal circumstances, if the size of the goods is too large (width and height is more than 4M, the length is more than 12M) to block the hanging point, or the weight (container weight plus cargo weight is more than 50T) beyond the pier gantry crane range is too dangerous, that we can choose BBK shipping. For the oversize and overweight commodities. There is two