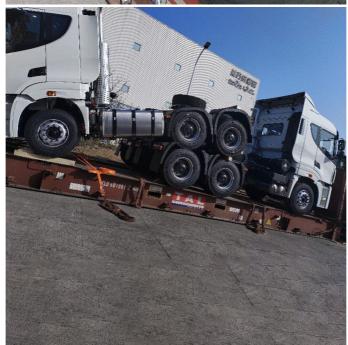

### **OOG SHIPPING**

Including Frame container shipping, open top container shipping, about this kind of service, The size and photo of the commodity

should be offered by shipper, then we can work out the minimized cost and totally safe scheme within 2 hours. About this kind of

containers, we must pay attention on the commodity fasten and bundles.  $\sf OOG\ Shipping\ from\ China\ Expert\ to\ Worldwide.$ 

OOG shipping is the short of out of gauge shipping, include the frame container shipping, open top container shipping, flat container shipping and so on. Open top container mainly transport the over-height commodities or it is not easy to stuff or discharge conventional container, such as large machinery, large equipment, metal pipes, glass and other commodities. Flat containers(Frame containers)mainly transport the over-width /over-height/overweight commodities. Such as perto equipment, boiler, steel, truck, and so on.