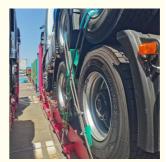

### **OOG SHIPPING**

Including Frame container shipping, open top container shipping, about this kind of service, The size and photo of the commodity

should be offered by shipper, then we can work out the minimized cost and totally safe scheme within 2 hours. About this kind of

containers, we must pay attention on the commodity fasten and bundles.  $\sf OOG\ Shipping\ from\ China\ Expert\ to\ Worldwide.$ 

OOG shipping is the short of out of gauge shipping, include the frame container shipping, open top container shipping, flat container shipping and so on. Open top container mainly transport the over-height commodities or it is not easy to stuff or discharge conventional container, such as large machinery, large equipment, metal pipes, glass and other commodities. Flat containers(Frame containers)mainly transport the over-width /over-height/overweight commodities. Such as perto equipment, boiler, steel, truck, and so on.