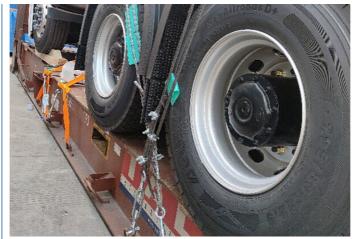

### **OOG SHIPPING**

Including Frame container shipping, open top container shipping, about this kind of service, The size and photo of the commodity

should be offered by shipper, then we can work out the minimized cost and totally safe scheme within 2 hours. About this kind of

containers, we must pay attention on the commodity fasten and bundles.  $\sf OOG\ Shipping\ from\ China\ Expert\ to\ Worldwide.$ 

OOG shipping is the short of out of gauge shipping, include the frame container shipping, open top container shipping, flat container shipping and so on. Open top container mainly transport the over-height commodities or it is not easy to stuff or discharge conventional container, such as large machinery, large equipment, metal pipes, glass and other commodities. Flat containers(Frame containers)mainly transport the over-width /over-height/overweight commodities. Such as perto equipment, boiler, steel, truck, and so on.