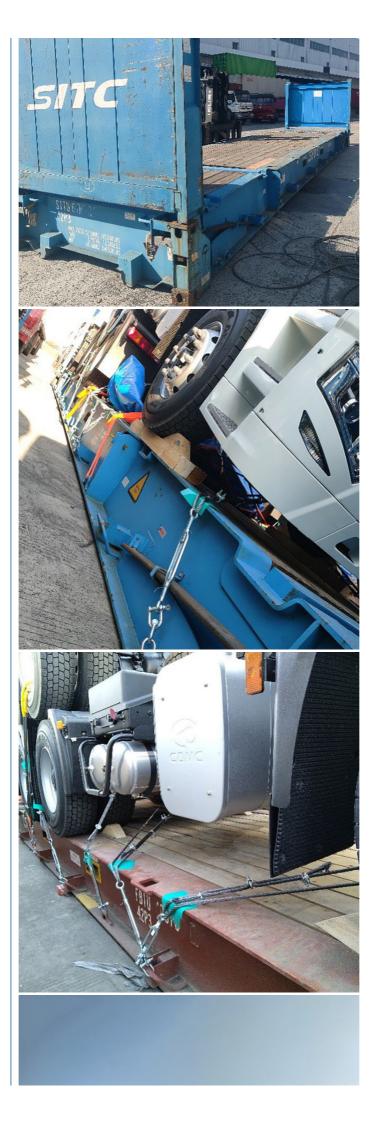

### **OOG SHIPPING**

Including Frame container shipping, open top container shipping, about this kind of service, The size and photo of the commodity

should be offered by shipper, then we can work out the minimized cost and totally safe scheme within 2 hours. About this kind of

containers, we must pay attention on the commodity fasten and bundles.  $\sf OOG\ Shipping\ from\ China\ Expert\ to\ Worldwide.$ 

OOG shipping is the short of out of gauge shipping, include the frame container shipping, open top container shipping, flat container shipping and so on. Open top container mainly transport the over-height commodities or it is not easy to stuff or discharge conventional container, such as large machinery, large equipment, metal pipes, glass and other commodities. Flat containers(Frame containers)mainly transport the over-width /over-height/overweight commodities. Such as perto equipment, boiler, steel, truck, and so on.

### **BBK SHIPPING**

It is suitable for all over-length, over-width and over-height commodity, it use 2 or more flat rack containers as bed. Such as engineering machinery, petrol equipment, mining equipment, truck and so on.

BBK shipping is one of our company highlights business, that is combined number of flat containers into a pallet then put the commodities on it. Under normal circumstances, if the size of the goods is too large (width and height is more than 4M, the length is more than 12M) to block the hanging point, or the weight (container weight plus cargo weight is more than 50T) beyond the pier gantry crane range is too dangerous, that we can choose BBK shipping. For the oversize and overweight commodities. There is two