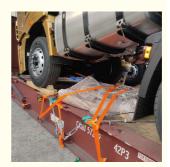

### **BBK SHIPPING**

It is suitable for all over-length, over-width and over-height commodity, it use 2 or more flat rack containers as bed. Such as engineering machinery, petrol equipment, mining equipment, truck and so on.

BBK shipping is one of our company highlights business, that is combined number of flat containers into a pallet then put the commodities on it. Under normal circumstances, if the size of the goods is too large (width and height is more than 4M, the length is more than 12M) to block the hanging point, or the weight (container weight plus cargo weight is more than 50T) beyond the pier gantry crane range is too dangerous, that we can choose BBK shipping. For the oversize and overweight commodities. There is two