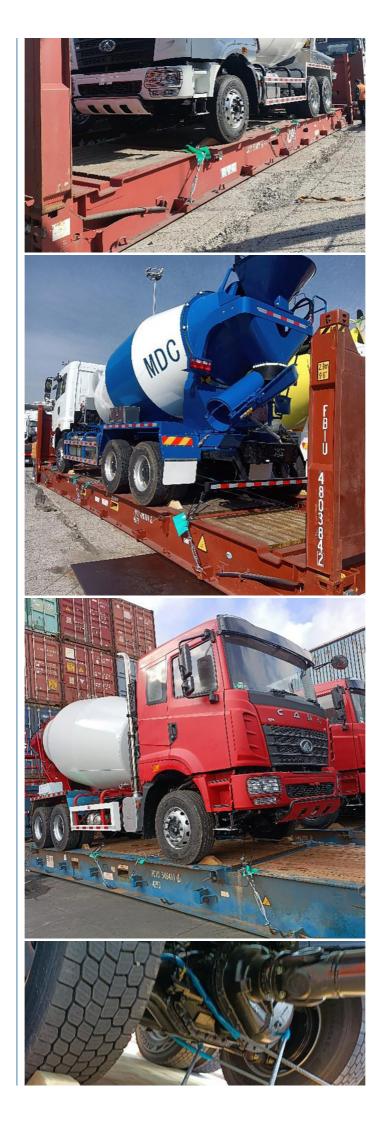

### **OOG SHIPPING**

Including Frame container shipping, open top container shipping, about this kind of service, The size and photo of the commodity

should be offered by shipper, then we can work out the minimized cost and totally safe scheme within 2 hours. About this kind of

containers, we must pay attention on the commodity fasten and bundles.  $\sf OOG\ Shipping\ from\ China\ Expert\ to\ Worldwide.$ 

OOG shipping is the short of out of gauge shipping, include the frame container shipping, open top container shipping, flat container shipping and so on. Open top container mainly transport the over-height commodities or it is not easy to stuff or discharge conventional container, such as large machinery, large equipment, metal pipes, glass and other commodities. Flat containers(Frame containers)mainly transport the over-width /over-height/overweight commodities. Such as perto equipment, boiler, steel, truck, and so on.

### **BBK SHIPPING**

It is suitable for all over-length, over-width and over-height commodity, it use 2 or more flat rack containers as bed. Such as engineering machinery, petrol equipment, mining equipment, truck and so on.

BBK shipping is one of our company highlights business, that is combined number of flat containers into a pallet then put the commodities on it. Under normal circumstances, if the size of the goods is too large (width and height is more than 4M, the length is more than 12M) to block the hanging point, or the weight (container weight plus cargo weight is more than 50T) beyond the pier gantry crane range is too dangerous, that we can choose BBK shipping. For the oversize and overweight commodities. There is two