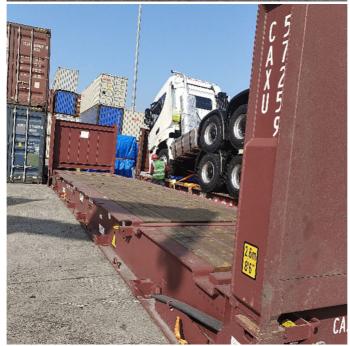

### **OOG SHIPPING**

Including Frame container shipping, open top container shipping, about this kind of service, The size and photo of the commodity

should be offered by shipper, then we can work out the minimized cost and totally safe scheme within 2 hours. About this kind of

containers, we must pay attention on the commodity fasten and bundles.  $\sf OOG\ Shipping\ from\ China\ Expert\ to\ Worldwide.$ 

OOG shipping is the short of out of gauge shipping, include the frame container shipping, open top container shipping, flat container shipping and so on. Open top container mainly transport the over-height commodities or it is not easy to stuff or discharge conventional container, such as large machinery, large equipment, metal pipes, glass and other commodities. Flat containers(Frame containers)mainly transport the over-width /over-height/overweight commodities. Such as perto equipment, boiler, steel, truck, and so on.