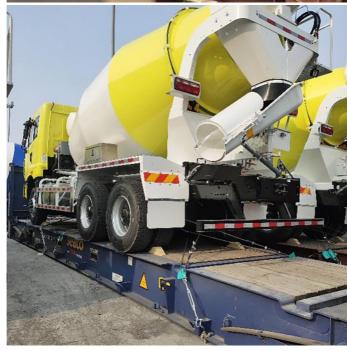

### **OOG SHIPPING**

Including Frame container shipping, open top container shipping, about this kind of service, The size and photo of the commodity

should be offered by shipper, then we can work out the minimized cost and totally safe scheme within 2 hours. About this kind of

containers, we must pay attention on the commodity fasten and bundles.  $\sf OOG\ Shipping\ from\ China\ Expert\ to\ Worldwide.$ 

OOG shipping is the short of out of gauge shipping, include the frame container shipping, open top container shipping, flat container shipping and so on. Open top container mainly transport the over-height commodities or it is not easy to stuff or discharge conventional container, such as large machinery, large equipment, metal pipes, glass and other commodities. Flat containers(Frame containers)mainly transport the over-width /over-height/overweight commodities. Such as perto equipment, boiler, steel, truck, and so on.

### **BBK SHIPPING**

It is suitable for all over-length, over-width and over-height commodity, it use 2 or more flat rack containers as bed. Such as engineering machinery, petrol equipment, mining equipment, truck and so on.

BBK shipping is one of our company highlights business, that is combined number of flat containers into a pallet then put the commodities on it. Under normal circumstances, if the size of the goods is too large (width and height is more than 4M, the length is more than 12M) to block the hanging point, or the weight (container weight plus cargo weight is more than 50T) beyond the pier gantry crane range is too dangerous, that we can choose BBK shipping. For the oversize and overweight commodities. There is two