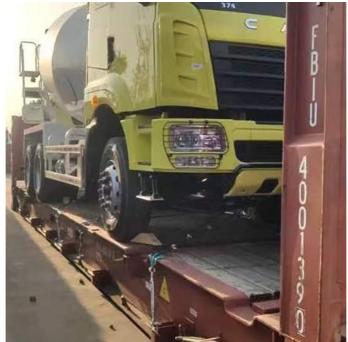

### **OOG SHIPPING**

Including Frame container shipping, open top container shipping, about this kind of service, The size and photo of the commodity

should be offered by shipper, then we can work out the minimized cost and totally safe scheme within 2 hours. About this kind of

containers, we must pay attention on the commodity fasten and bundles.  $\sf OOG\ Shipping\ from\ China\ Expert\ to\ Worldwide.$ 

OOG shipping is the short of out of gauge shipping, include the frame container shipping, open top container shipping, flat container shipping and so on. Open top container mainly transport the over-height commodities or it is not easy to stuff or discharge conventional container, such as large machinery, large equipment, metal pipes, glass and other commodities. Flat containers(Frame containers)mainly transport the over-width /over-height/overweight commodities. Such as perto equipment, boiler, steel, truck, and so on.

### **BBK SHIPPING**

It is suitable for all over-length, over-width and over-height commodity, it use 2 or more flat rack containers as bed. Such as engineering machinery, petrol equipment, mining equipment, truck and so on.

BBK shipping is one of our company highlights business, that is combined number of flat containers into a pallet then put the commodities on it. Under normal circumstances, if the size of the goods is too large (width and height is more than 4M, the length is more than 12M) to block the hanging point, or the weight (container weight plus cargo weight is more than 50T) beyond the pier gantry crane range is too dangerous, that we can choose BBK shipping. For the oversize and overweight commodities. There is two