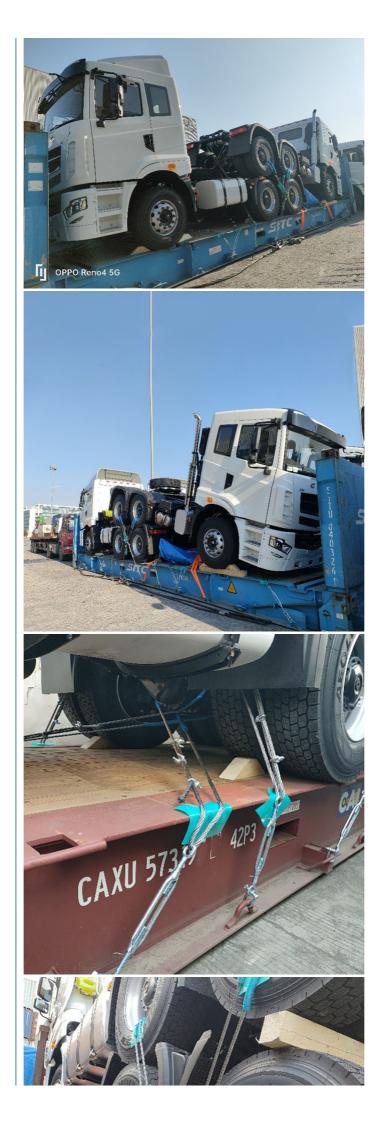

### **OOG SHIPPING**

Including Frame container shipping, open top container shipping, about this kind of service, The size and photo of the commodity

should be offered by shipper, then we can work out the minimized cost and totally safe scheme within 2 hours. About this kind of

containers, we must pay attention on the commodity fasten and bundles.  $\sf OOG\ Shipping\ from\ China\ Expert\ to\ Worldwide.$ 

OOG shipping is the short of out of gauge shipping, include the frame container shipping, open top container shipping, flat container shipping and so on. Open top container mainly transport the over-height commodities or it is not easy to stuff or discharge conventional container, such as large machinery, large equipment, metal pipes, glass and other commodities. Flat containers(Frame containers)mainly transport the over-width /over-height/overweight commodities. Such as perto equipment, boiler, steel, truck, and so on.

### **BBK SHIPPING**

It is suitable for all over-length, over-width and over-height commodity, it use 2 or more flat rack containers as bed. Such as engineering machinery, petrol equipment, mining equipment, truck and so on.

BBK shipping is one of our company highlights business, that is combined number of flat containers into a pallet then put the commodities on it. Under normal circumstances, if the size of the goods is too large (width and height is more than 4M, the length is more than 12M) to block the hanging point, or the weight (container weight plus cargo weight is more than 50T) beyond the pier gantry crane range is too dangerous, that we can choose BBK shipping. For the oversize and overweight commodities. There is two