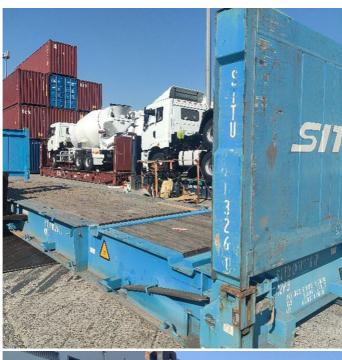

### **BBK SHIPPING**

It is suitable for all over-length, over-width and over-height commodity, it use 2 or more flat rack containers as bed. Such as engineering machinery, petrol equipment, mining equipment, truck and so on.

BBK shipping is one of our company highlights business, that is combined number of flat containers into a pallet then put the commodities on it. Under normal circumstances, if the size of the goods is too large (width and height is more than 4M, the length is more than 12M) to block the hanging point, or the weight (container weight plus cargo weight is more than 50T) beyond the pier gantry crane range is too dangerous, that we can choose BBK shipping. For the oversize and overweight commodities. There is two

ways to transport such commodities, one is bulk shipping, another is break bulk shipping we mentioned above. Compare to bulk

shipping. The ETD of BBK shipping is stable, the operation procedure is much more simple, the safety of commodities is higher, and