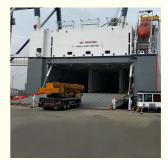

### **OOG SHIPPING**

Including Frame container shipping, open top container shipping, about this kind of service, The size and photo of the commodity

should be offered by shipper, then we can work out the minimized cost and totally safe scheme within 2 hours. About this kind of

containers, we must pay attention on the commodity fasten and bundles.  $\sf OOG\ Shipping\ from\ China\ Expert\ to\ Worldwide.$ 

OOG shipping is the short of out of gauge shipping, include the frame container shipping, open top container shipping, flat container shipping and so on. Open top container mainly transport the over-height commodities or it is not easy to stuff or discharge conventional container, such as large machinery, large equipment, metal pipes, glass and other commodities. Flat containers(Frame containers)mainly transport the over-width /over-height/overweight commodities. Such as perto equipment, boiler, steel, truck, and so on.