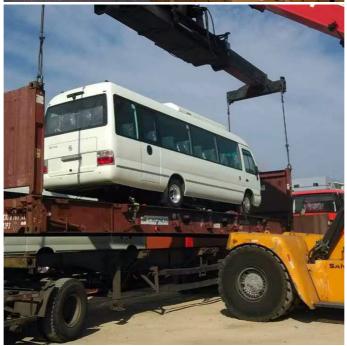

### **OOG SHIPPING**

Including Frame container shipping, open top container shipping, about this kind of service, The size and photo of the commodity

should be offered by shipper, then we can work out the minimized cost and totally safe scheme within 2 hours. About this kind of

containers, we must pay attention on the commodity fasten and bundles.  $\sf OOG\ Shipping\ from\ China\ Expert\ to\ Worldwide.$ 

OOG shipping is the short of out of gauge shipping, include the frame container shipping, open top container shipping, flat container shipping and so on. Open top container mainly transport the over-height commodities or it is not easy to stuff or discharge conventional container, such as large machinery, large equipment, metal pipes, glass and other commodities. Flat containers(Frame containers)mainly transport the over-width /over-height/overweight commodities. Such as perto equipment, boiler, steel, truck, and so on.

### **BBK SHIPPING**

It is suitable for all over-length, over-width and over-height commodity, it use 2 or more flat rack containers as bed. Such as engineering machinery, petrol equipment, mining equipment, truck and so on.

BBK shipping is one of our company highlights business, that is combined number of flat containers into a pallet then put the commodities on it. Under normal circumstances, if the size of the goods is too large (width and height is more than 4M, the length is more than 12M) to block the hanging point, or the weight (container weight plus cargo weight is more than 50T) beyond the pier gantry crane range is too dangerous, that we can choose BBK shipping. For the oversize and overweight commodities. There is two