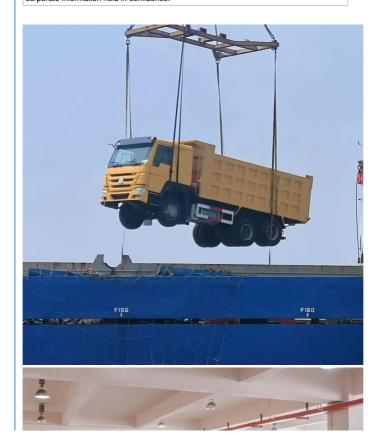

### **OOG SHIPPING**

Including Frame container shipping, open top container shipping, about this kind of service, The size and photo of the commodity

should be offered by shipper, then we can work out the minimized cost and totally safe scheme within 2 hours. About this kind of

containers, we must pay attention on the commodity fasten and bundles.  $\sf OOG\ Shipping\ from\ China\ Expert\ to\ Worldwide.$ 

OOG shipping is the short of out of gauge shipping, include the frame container shipping, open top container shipping, flat container shipping and so on. Open top container mainly transport the over-height commodities or it is not easy to stuff or discharge conventional container, such as large machinery, large equipment, metal pipes, glass and other commodities. Flat containers(Frame containers)mainly transport the over-width /over-height/overweight commodities. Such as perto equipment, boiler, steel, truck, and so on.

### **BBK SHIPPING**

It is suitable for all over-length, over-width and over-height commodity, it use 2 or more flat rack containers as bed. Such as engineering machinery, petrol equipment, mining equipment, truck and so on.

BBK shipping is one of our company highlights business, that is combined number of flat containers into a pallet then put the commodities on it. Under normal circumstances, if the size of the goods is too large (width and height is more than 4M, the length is more than 12M) to block the hanging point, or the weight (container weight plus cargo weight is more than 50T) beyond the pier gantry crane range is too dangerous, that we can choose BBK shipping. For the oversize and overweight commodities. There is two