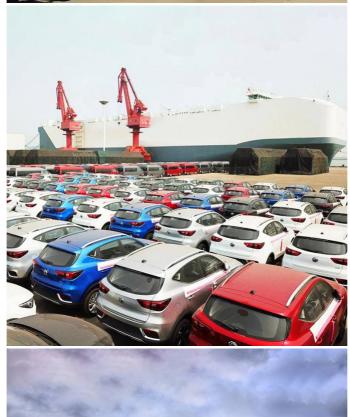

## **FCL SHIPPING**

Full Container Load means that all goods in the container are listed on a single Bill of Lading, and as such are owned by a single

party. It does not matter how full the container is. Payment is made on the basis of a full container. We should pay attention on the way of stuffing containers and how to fasten the commodities.

FCL shipping is our general business,we can transport containers not only from Qingdao port, but also from Tianjin/ Dalian/ Sanghai/ Ningbo/ Shenzhen/ Guangzhou port, meantime, we have handled multitudinous commodities with our 16 year experience safely and skilfully, including equipment, chemicals, dangerous cargo(such as battery, pesticide), furniture, petrol drill, truck,used