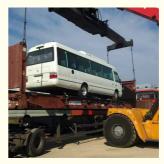

### **BBK SHIPPING**

It is suitable for all over-length, over-width and over-height commodity, it use 2 or more flat rack containers as bed. Such as engineering machinery, petrol equipment, mining equipment, truck and so on.

BBK shipping is one of our company highlights business, that is combined number of flat containers into a pallet then put the commodities on it. Under normal circumstances, if the size of the goods is too large (width and height is more than 4M, the length is more than 12M) to block the hanging point, or the weight (container weight plus cargo weight is more than 50T) beyond the pier gantry crane range is too dangerous, that we can choose BBK shipping. For the oversize and overweight commodities. There is two